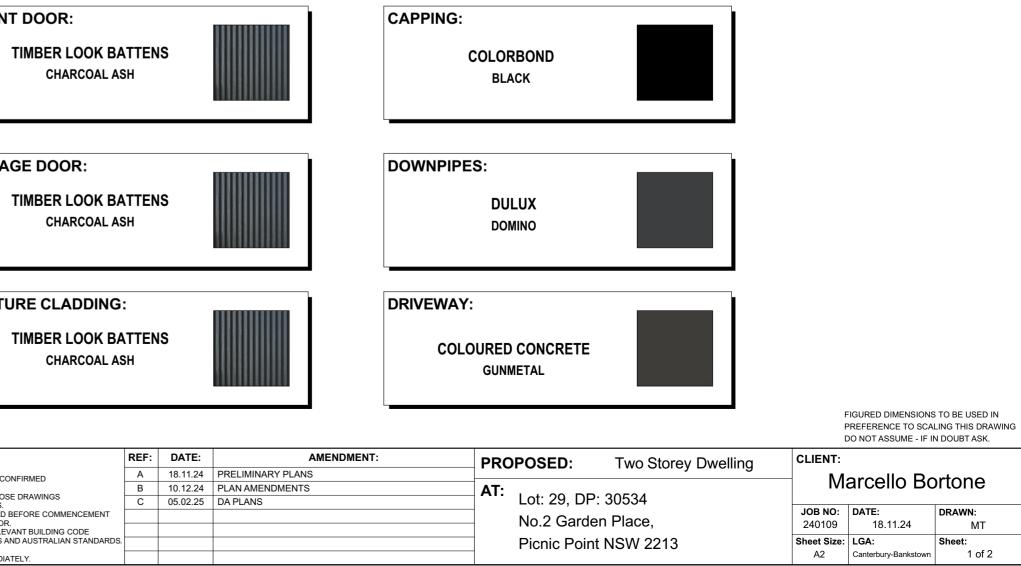

## EXTERNAL COLOUR SCHEDULE

| RENDER (A):<br>DULUX<br>DOMINO             | WINDOWS:<br>COLORBOND<br>BLACK                                        | FRONT                                                                                                                                                                                                       |
|--------------------------------------------|-----------------------------------------------------------------------|-------------------------------------------------------------------------------------------------------------------------------------------------------------------------------------------------------------|
| RENDER (B):<br>ROCKCOTE<br>CONCRETE FINISH | FACIA:<br>COLORBOND<br>MONUMENT                                       | GARAG                                                                                                                                                                                                       |
| ROOFING:<br>COLORBOND<br>MONUMENT          | GUTTER:<br>COLORBOND<br>MONUMENT                                      | FEATUI                                                                                                                                                                                                      |
|                                            | Copyright. © This plan is the property of Taylored Designs & Drafting | APPROXIMATE AND TO BE CONI<br>R.<br>SS ARE REQUIRED AND THOSE<br>NCE TO THESE DRAWINGS.<br>RENCES MUST BE VERIFIED BE<br>BY REGISTERED SURVEYOR.<br>TLY COMPLY WITH ALL RELEVAI<br>RUCTION REQUIREMENTS AND |