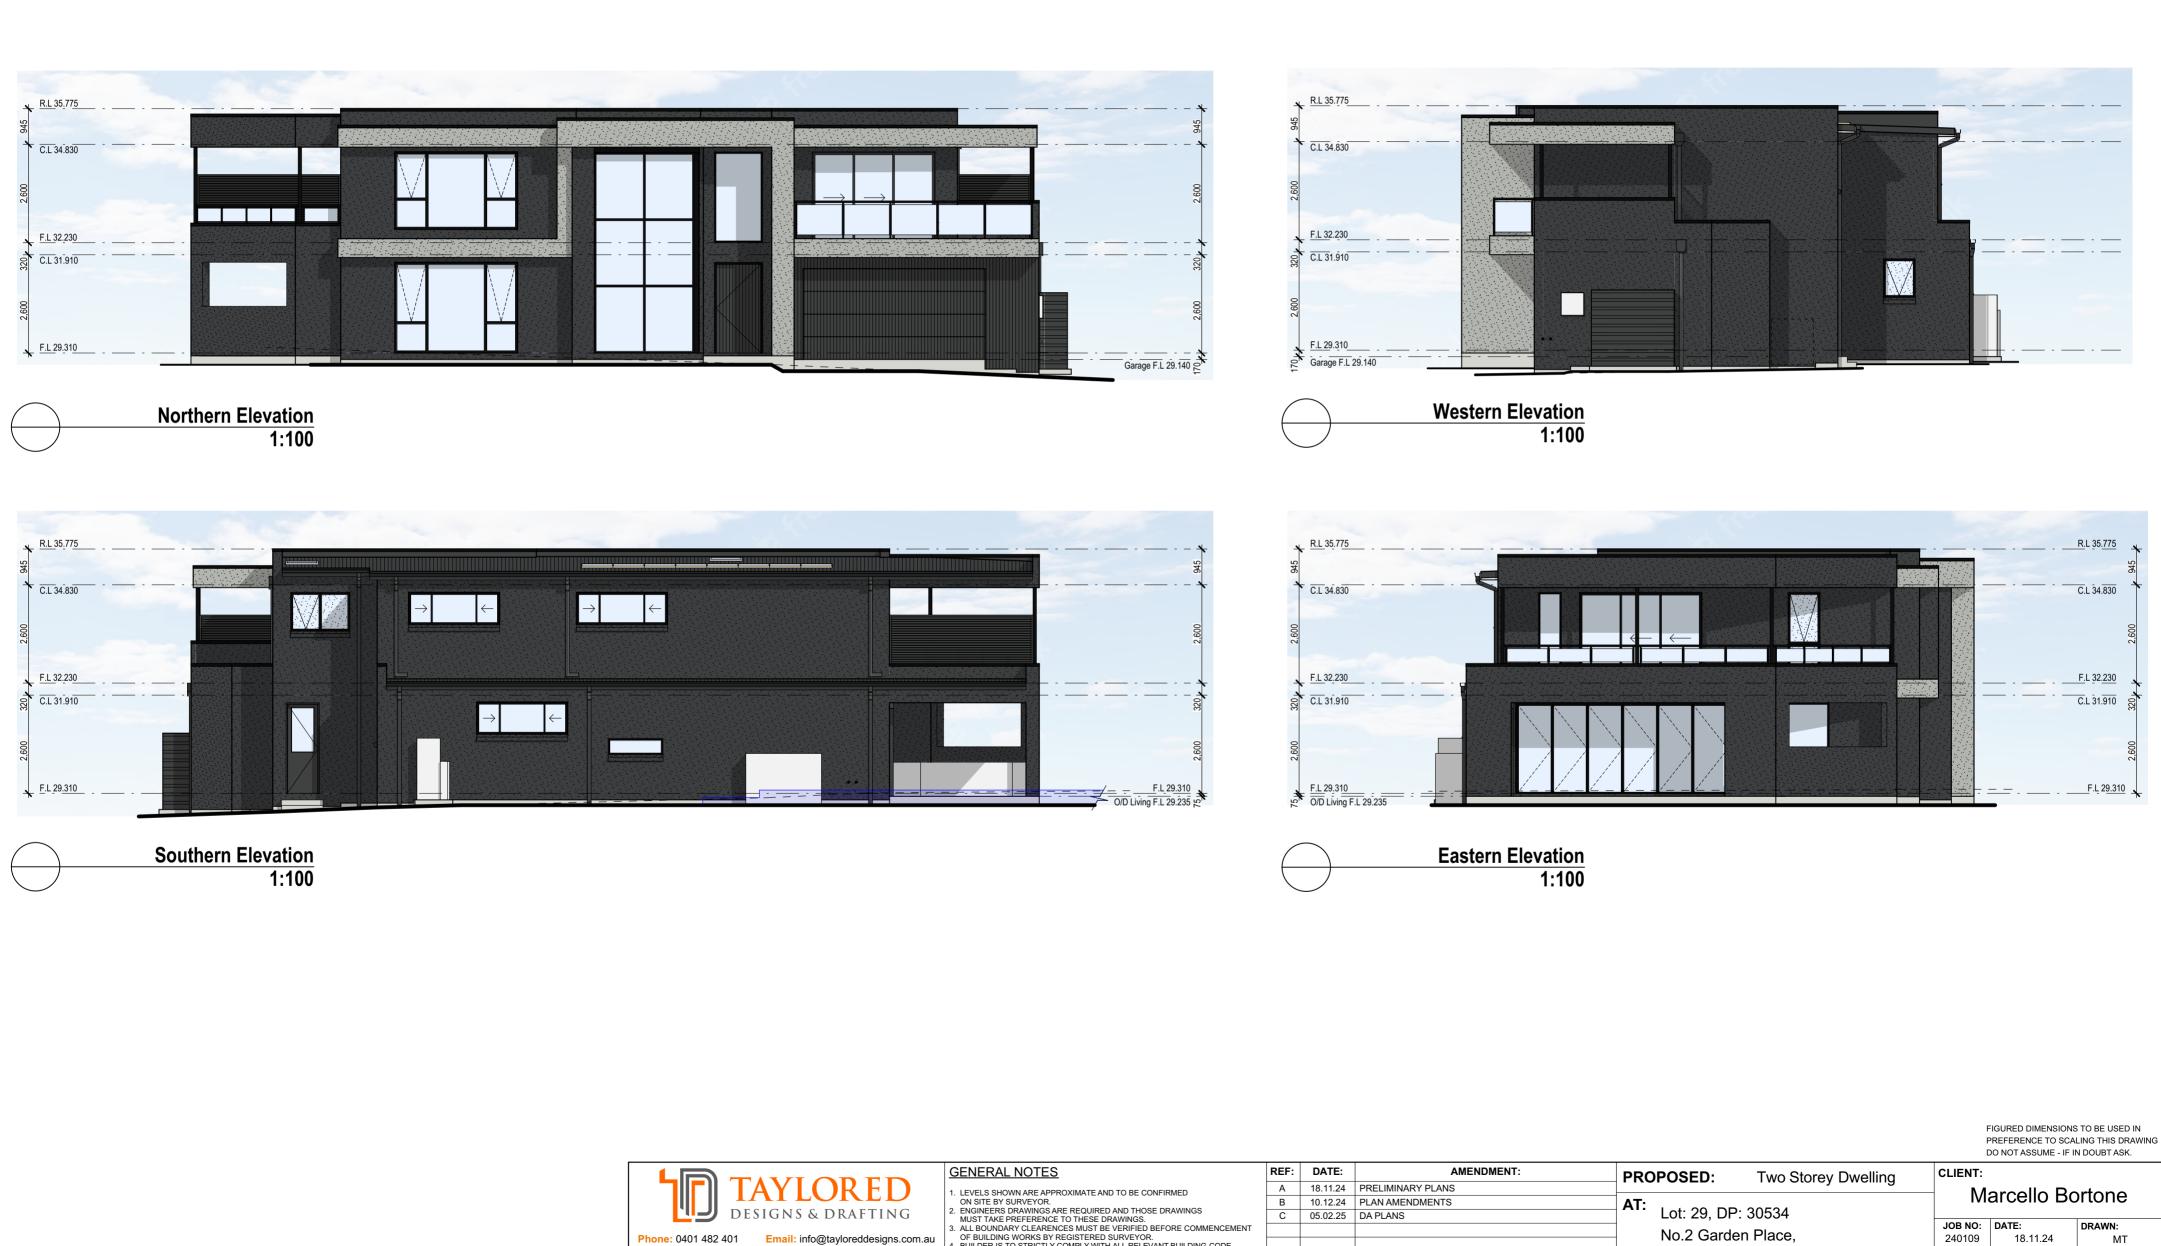

No.2 Garden Place,

Picnic Point NSW 2213

MT

Sheet: 2 of 2

Sheet Size: LGA:

A2 Canterbury-Bankst